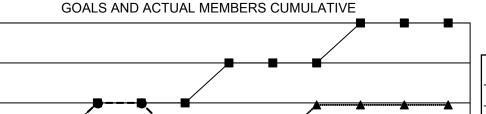

## GOALS AND ACTUAL NEW CLUBS CUMULATIVE

DEC

22

JAN

FEB

MAR

APR

MEMBER GROWTH ACTUAL

- LAST YEAR MEMBERSHIP ACTUAL

| -20  | JULY   | AUG    | SEPT | ОСТ | NOV |   |
|------|--------|--------|------|-----|-----|---|
| DROF | PPED ( | CLUBS: | 0    |     |     |   |
|      |        |        |      |     |     |   |
| DROI | PPED N | ИЕМВЕ  | RS   |     |     |   |
| DECE | ASED   |        |      | (   | )   |   |
| CLUB | CANCE  | LLED   |      | (   | ) ∥ | į |
| OTHE | R      |        |      | 22  | 2   |   |