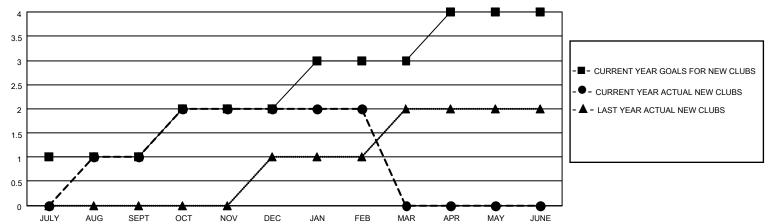

## MONTHLY MEMBERSHIP PROGRESS REPORT

**LOCATION UKRAINE** District 134 Results as of: 2/28/2021

| Clubs                 |               |           |               | Members               |                        |                         |                                                    |
|-----------------------|---------------|-----------|---------------|-----------------------|------------------------|-------------------------|----------------------------------------------------|
| RESULTS FOR 2020-2021 |               |           |               | RESULTS FOR 2020-2021 |                        |                         |                                                    |
| QUARTER               | NEW CLUB GOAL | NEW CLUBS | DROPPED CLUBS | QUARTER MEME          | BER GROWTH NET<br>GOAL | MEMBER GROWTH<br>ACTUAL | DROPPED<br>MEMBERS ACTUAL<br>(including transfers) |
| JULY/AUG/SEPT         | 1             | 1         | 0             | JULY/AUG/SEPT         | 20                     | 21                      | 1                                                  |
| OCT/NOV/DEC           | 1             | 1         | 0             | OCT/NOV/DEC           | 20                     | 20                      | 21                                                 |
| JAN/FEB/MAR           | 1             | 0         | 0             | JAN/FEB/MAR           | 20                     | 0                       | 0                                                  |
| APR/MAY/JUNE          | 1             | 0         | 0             | APR/MAY/JUNE          | 20                     | 0                       | 0                                                  |

## GOALS AND ACTUAL NEW CLUBS CUMULATIVE

DEC

22

JAN

FEB

MAR

APR

MEMBER GROWTH ACTUAL